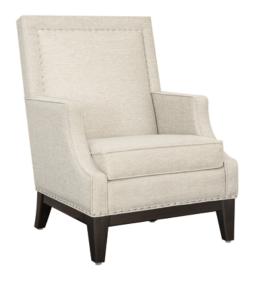

### valverde Lounge

Kwalu's Valverde Lounge collection chair and love seat are elegant seating options. This collection features tapered legs and a high cushioned squared back framed in decorative nail head trim. All nail head trim is standard on the Valverde and can be found on the base as well. Piping is also standard on the base, removable seat and the scalloped arms. The standard metal decorative back insert ensures this collection looks spectacular from all angles.

Model: VLV11 28.5W 32D 40H 22.5SW 20SD 19.5SH 25AH