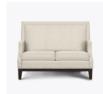

### valverde Lounge

Kwalu's Valverde Lounge collection chair and love seat are elegant seating options. This collection features tapered legs and a high cushioned squared back framed in decorative nail head trim. All nail head trim is standard on the Valverde and can be found on the base as well. Piping is also standard on the base, removable seat and the scalloped arms. The standard metal decorative back insert ensures this collection looks spectacular from all angles.

Model: VLV11 28.5W 32D 40H 22.5SW 20SD 19.5SH 25AH