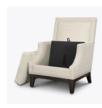

### valverde Lounge

Kwalu's Valverde Lounge collection chair and love seat are elegant seating options. This collection features tapered legs and a high cushioned squared back framed in decorative nail head trim. All nail head trim is standard on the Valverde and can be found on the base as well. Piping is also standard on the base, removable seat and the scalloped arms. The standard metal decorative back insert ensures this collection looks spectacular from all angles.

Removable Seat Deck

Removable seat deck prevents buildup of debris and provides for easy maintenance.

Optional Back Insert

Available with or without optional Diamond Back insert.