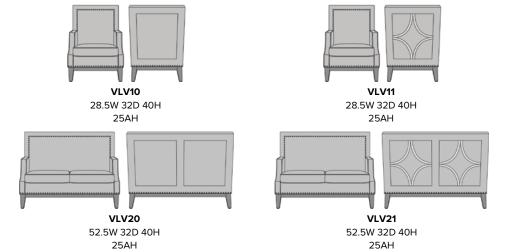

lid surface (1/8" thick) proprietary finish doesn't have any of the drawbacks of wood. The frames are moisture impervious, graffiti-resistant, easy to clean and maintenance-free.



Steel Reinforced

Our patented steelreinforced joint system uses over 20 pieces of steel in most Kwalu chairs. Stop ongoing and costly furniture replacement.



**Number of Seats** 

Choose from 2 seat styles – lounge chair and love seat.



Removable Seat Deck

Removable seat deck prevents buildup of debris and provides for easy maintenance.



Optional Back Insert

Available with or without optional Diamond Back insert.



#### 10 Year Warranty

We offer a 10 Year Performance Warranty on both construction and finish, so the product is guaranteed to stay looking like new for 10 years.

#### Statement of Line