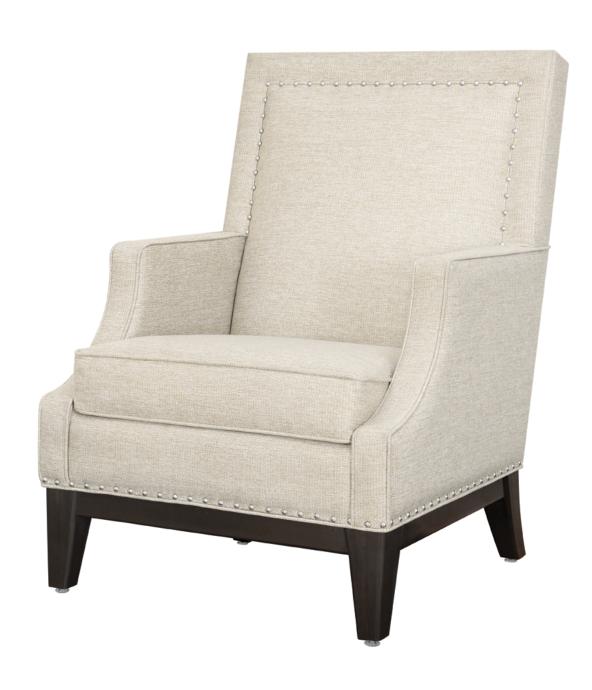

### valverde Lounge

Kwalu's Valverde Lounge collection chair and love seat are elegant seating options. This collection features tapered legs and a high cushioned squared back framed in decorative nail head trim. All nail head trim is standard on the Valverde and can be found on the base as well. Piping is also standard on the base, removable seat and the scalloped arms. The standard metal decorative back insert ensures this collection looks spectacular from all angles.

Model: VLV11 28.5W 32D 40H 22.5SW 20SD 19.5SH 25AH